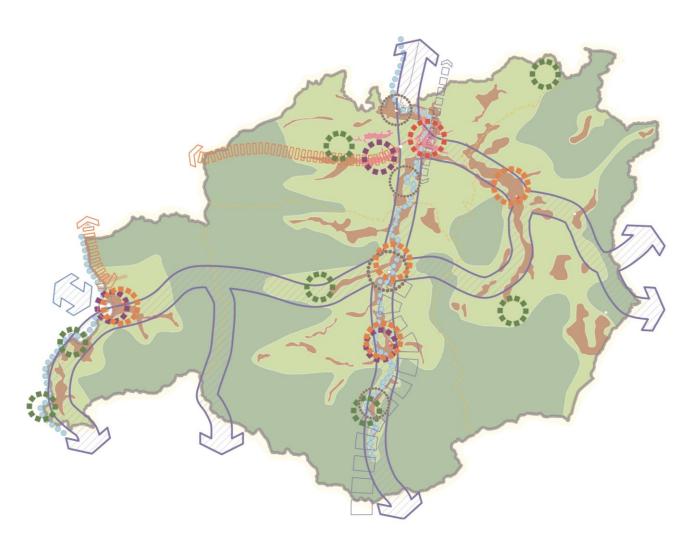

#### 第3章 地域別構想

| 1 地域別 | 構想とは                                         | • 77 |
|-------|----------------------------------------------|------|
| 1 - 1 | 地域別構想の目的                                     | . 77 |
| 1 – 2 | 地域区分について                                     | • 77 |
| 1 – 3 | 地域別構想の構成について                                 | · 78 |
| 2 地域別 | 別まちづくり構想                                     |      |
| 2 – 1 | 修善寺地域 ·····                                  |      |
| 2 – 2 | 土肥地域                                         | • 97 |
| 2 – 3 | 天城湯ケ島地域                                      | 111  |
| 2 – 4 | 中伊豆地域 ·····                                  | 125  |
|       |                                              |      |
| 第4章 ま | ちづくりの実現に向けて                                  |      |
|       |                                              |      |
|       | りなまちづくり推進の考え方                                | 139  |
| 1 – 1 | まちづくり実現の基本戦略                                 | 139  |
| 1 – 2 | 協働まちづくりのあり方                                  | 140  |
| 1 – 3 | 地域主体のまちづくりの推進                                | 142  |
| 1 – 4 | 試行錯誤によるまちづくり                                 | 145  |
|       | づくりの主要施策                                     | 146  |
| 2 – 1 | 主要施策の全体像・・・・・・・・・・・・・・・・・・・・・・・・・・・・・・・・・・・・ | 146  |
| 2 – 2 | 主要8テーマ                                       | 147  |
| 2 – 3 | 7 つのリーディングプロジェクト                             | 157  |
| 3 都市計 | †画マスタープランの運用と柔軟な見直し                          | 162  |
|       |                                              |      |
| 参考資料  |                                              |      |
|       |                                              |      |
|       | D経過·····                                     | 163  |
| 1 – 1 | 策定経過·····                                    |      |
| 1 – 2 | 市民参加の記録・・・・・・・・・・・・・・・・・・・・・・・・・・・・・・・・・・・・  |      |
| 1 – 3 | ************************************         | 173  |
|       | †画審議会【諮問・答申】等                                | 179  |
| 3 用語角 | <b>解説······</b>                              | 182  |
|       |                                              |      |