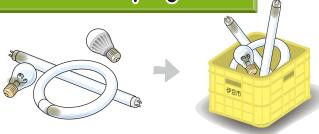

# Other than bottles

Glassware

Rice bowl

To container

Items with a length of over 50 cm are considered bulky waste

Please dispose of "plastic + glass composites" to the "non-bottle" section as well.

Fluorescent lamp/Light bulb

- Even if the length of one side exceeds 50 cm, it can be disposed.
- Plastic fluorescent lamps can also be disposed.