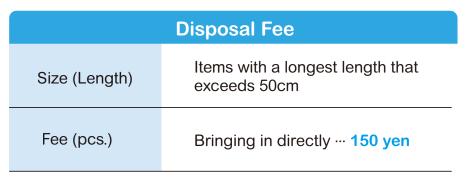

# **Guide to Disposing of Bulky Waste**

- Items with a length of over 50 cm on its longest side are considered "bulky waste."
- Please bring waste directly to the recycling center and pay by cash or PayPay.

The size (length) of waste can be measured

# **WASTE** DISPOSA **GUIDEBOOK**

**Important** 

Items with the length of over 50 cm

on its longest side are considered

Bulky Waste."

Bulky waste cannot be disposed at the collection points.

Collection points are managed by each ward/neighborhood association. Please do not use unauthorized or non-residential collection points.