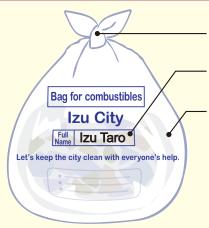

# Combustible

Dispose of the waste at the designated collection point by 8:00 A.M. on the day of collection.

Make sure it is securely tied up.

Write your full name.

Drain water from kitchen waste.

\* Designated 70L waste bags are only for waste that is to be brought directly to Clean Center IZU. →