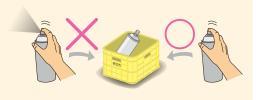

Acceptable containers

Unacceptable containers

- (1) Close the lid tightly.
- (2) Please dispose of it into the designated container.

Empty the gas cans and spray cans completely

Clean off dirt

Do not fold

Remove