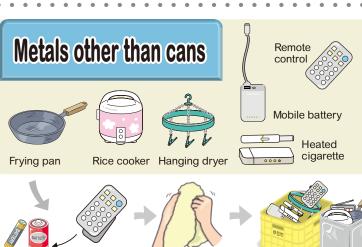

Cans/Metals other than cans

- Plastic containers 5 and packaging Plastic products Styrofoam/White tray
- **Bottle/Non-bottle** Fluorescent lamp/Light bulb **PET** bottles
- Newspapers/Flyers/ **Magazines** Other paper Paper packs for beverages
- **Guide for** Disposing of **Bulky Waste**
- 9 **Uncollectable Waste**
- 10 Recycling of home appliance/computers
- **Designated waste** bags and waste 11 disposal ticket sales facilities
- **Inquiries**

Items with a length of over 50 cm are considered bulky waste

 Please dispose of composite materials containing metals as "Metals other than cans"

To container

Place outside

the container

## **Plastic products**

Items with a length of over 50 cm are considered bulky waste

If metals are included, please disassemble.
 If it cannot be disassembled, please dispose of it as "Metals other than cans".