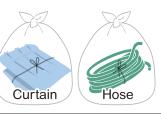

## before disposing of it

Guide on Disposing of Futons (Bedding), Curtains, Hoses, Floor Cushions, etc.

Designated bag

Up to 45L

**70L** 

**Disposal Point** Collection point or Clean Center IZU

Clean Center IZU