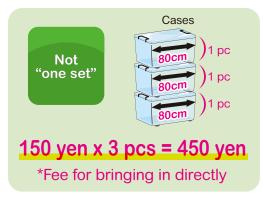

"bulky waste."

Exception

Handling

of

"One Set"

If you bought a set at the time of purchase, you can dispose of it as "one set"