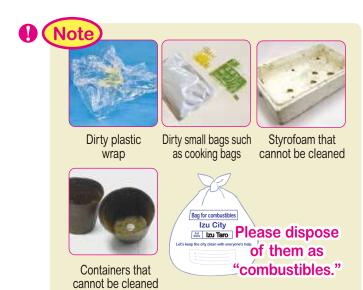

# Note when Disposing of waste

# Do not put in "Combustible Waste" and be sure to remove it!

Do not mix noncombustible waste with combustibles.