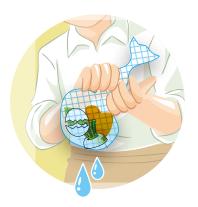

# **PET bottles**

Look for this identification mark

#### **Unacceptable Items**

Remove cap and label

Wash the inside

Do not crush it and dispose of it in the net

Plastic Mark

Caps/labels should be disposed as plastic containers and packaging.