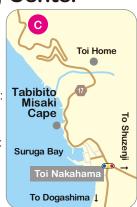

#### Recyclable Waste

- Days for Bringing in Waste Directly:
   Mon. to Fri., Sat. and national holidays (Closed on Sundays)
- Hours for Bringing in Waste Directly:
   Mon. to Fri. (8:30 A.M. 12:00 P.M./ 1:00 P.M. 4:00 P.M.)
   Saturday (8:30 A.M. 11:30 A.M.)
- C Toi Recycling Center

1481-4 Odoi, Izu City **TEL: 0558-98-1575** 

#### Recyclable Waste

- Days for Bringing in Waste Directly: Mon. to Fri., Sat. and national holidays (Closed on Sundays)
- Hours for Bringing in Waste Directly: Mon. to Fri. (8:30 A.M. – 11:30 A.M./ 1:00 PM. – 4:00 PM.)
  Sat. and national holidays (8:30 A.M. – 11:30 A.M.)

# Collectable Waste Recyclable waste (Plastics, cans, bottles, etc.) Bulky waste (over 50 cm) Collection yard (Bulky waste) Please let a staff know what you are bringing in. You will be guided to the relevant location. Parking space (for 5 cars) \*One-way traffic is allowed in the area. Omigawa River