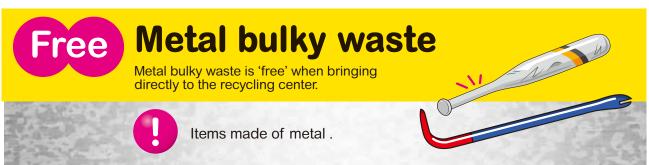

Items with a length of over 50 cm are considered bulky waste

 Please dispose of composite materials containing metals as "Metals other than cans"

To container

Place outside

the container

## **Plastic products**

Items with a length of over 50 cm are considered bulky waste

If metals are included, please disassemble.
 If it cannot be disassembled, please dispose of it as "Metals other than cans".