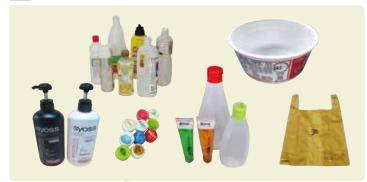

## Plastic containers and packaging

Look for this identification mark

#### **Unacceptable Items**

If the container
has an identification
mark, such as a soy
sauce container,
please dispose of it
as a "PET bottel".