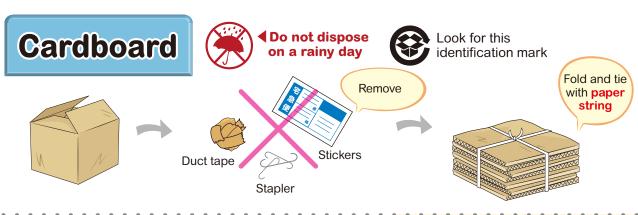

# Magazine

■ Do not dispose of them on a rainy day

Remove any foreign objects

Tie with paper string