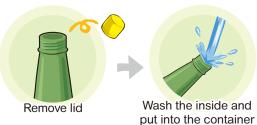

#### **Unacceptable Items**

Remove cap and label

Wash the inside

Do not crush it and dispose of it in the net

Plastic Mark

Caps/labels should be disposed as plastic containers and packaging.