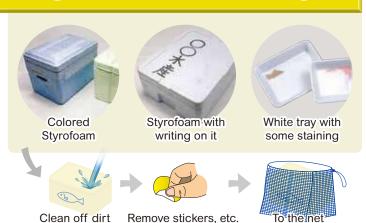

# Styrofoam/White tray

 Even if the length of one side exceeds 50 cm, it can be disposed.

# V Unacceptable Items

 Colored trays should be disposed as "Plastic containers and packaging".

Acceptable containers

Unacceptable containers

- (1) Close the lid tightly.
- (2) Please dispose of it into the designated container.

Empty the gas cans and spray cans completely

Clean off dirt

Do not fold

Remove