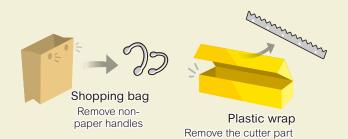

# Combustible

Dispose of the waste at the designated collection point by 8:00 A.M. on the day of collection.

Make sure it is securely tied up.

Write your full name.

Drain water from kitchen waste.

\* Designated 70L waste bags are only for waste that is to be brought directly to Clean Center IZU. →

# Do not put in "Combustible Waste" and be sure to remove it!

Do not mix noncombustible waste with combustibles.