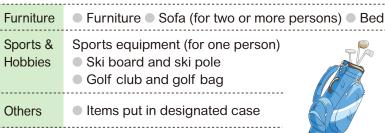

"bulky waste."

Exception

Handling

of

"One Set"

If you bought a set at the time of purchase, you can dispose of it as "one set"