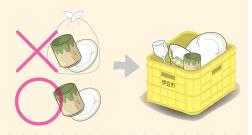

## **Bottles**

\* Please dispose of cloudy bottles as "Others".

# Note when Disposing of waste

Even if the bottles are broken, please separate the waste according to color and dispose.

# Other than bottles

Glassware

Rice bowl

To container

Items with a length of over 50 cm are considered bulky waste

Please dispose of "plastic + glass composites" to the "non-bottle" section as well.

Fluorescent lamp/Light bulb