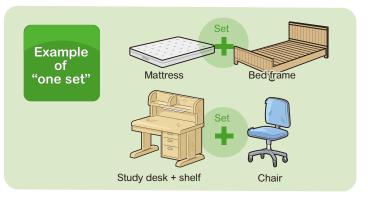

"bulky waste."

Exception

Handling

of

"One Set"

If you bought a set at the time of purchase, you can dispose of it as "one set"