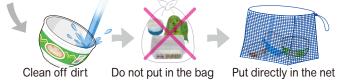

# **PET bottles**

Look for this identification mark

#### **Unacceptable Items**

Remove cap and label

Wash the inside

Do not crush it and dispose of it in the net

Plastic Mark

Caps/labels should be disposed as plastic containers and packaging.