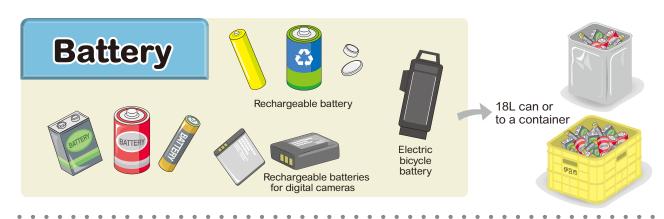

Please sort and dispose of waste by referring to the waste collection calendar

\*Disposal of waste that has colored every passing day

- Combustible
- Kitchen waste
- Waste cooking oil
- **Battery**

Cardboard