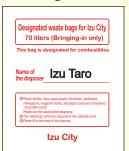

# Combustible

Dispose of the waste at the designated collection point by 8:00 A.M. on the day of collection.

Make sure it is securely tied up.

Write your full name.

Drain water from kitchen waste.

\* Designated 70L waste bags are only for waste that is to be brought directly to Clean Center IZU. →

## **Price of designated Waste Bags**

|          |            | llectic<br>l Clea |            |            | Clean<br>Center<br>Designated |  |  |
|----------|------------|-------------------|------------|------------|-------------------------------|--|--|
| Cap      | 10L        | 20L               | 30L        | 45L        | 70L                           |  |  |
| Capacity | 10 bags    |                   |            |            |                               |  |  |
| Price    | 100<br>yen | 150<br>yen        | 200<br>yen | 300<br>yen | 500 yen                       |  |  |