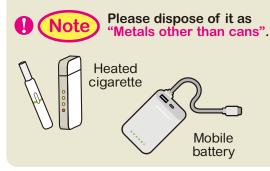

Items with a length of over 50 cm are considered bulky waste

 Please dispose of composite materials containing metals as "Metals other than cans"

To container

Place outside

the container