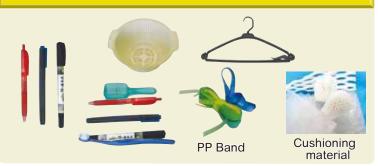

## **Plastic products**

Items with a length of over 50 cm are considered bulky waste

If metals are included, please disassemble.
 If it cannot be disassembled, please dispose of it as "Metals other than cans".