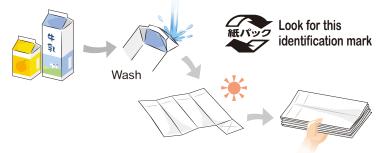

# Paper packs for beverages

Open and dry

To the collection point

## **Unacceptable Items**

 If the inside is coated with aluminum, please dispose of it as "combustibles"