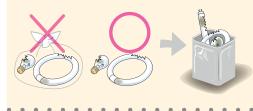

# Waste cooking oil

(Note

 Vegetable oil, lard, and oil containing butter should be solidified or soaked in newspaper and disposed of them as "combustibles."

Proper disposing of waste cooking oil

Use plastic bottles to prevent oil spillage.

Acceptable containers

Unacceptable containers

- (1) Close the lid tightly.
- (2) Please dispose of it into the designated container.

Empty the gas cans and spray cans completely

Clean off dirt

Do not fold

Remove