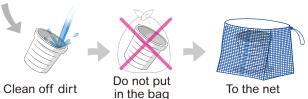

# **PET bottles**

Look for this identification mark

#### **Unacceptable Items**

Remove cap and label

Wash the inside

Do not crush it and dispose of it in the net

Plastic Mark

Caps/labels should be disposed as plastic containers and packaging.